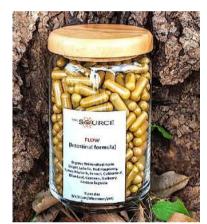

This is because we use our advanced herbal Colon & Intestine formula called Flow Formula (capsules), exclusively produced by us, which will work quickly to create and restore proper normal daily bowel function (1-3 times per day ideally) as well as repair and rebuild not only the colon but also the small intestine from the stomach all the way down to the large intestine (colon) as well as restoring the proper bacteria balance in the gut. It is a very sophisticated intestinal formula and is greatly more effective, more natural and much more pleasant to use then having to put water up inside your colon (colonics/enemas).

Form:

4. Hormone Balance Formula Capsules (Natural herbs for the body's hormone system)

5. Flow Formula Capsules (Intestinal & Colon formula)

6. Heavy Metals Detox Formula (Yarrow herb)

\* Bacteria and fungal eliminator (wild oregano oil) – is added in to every formula too.