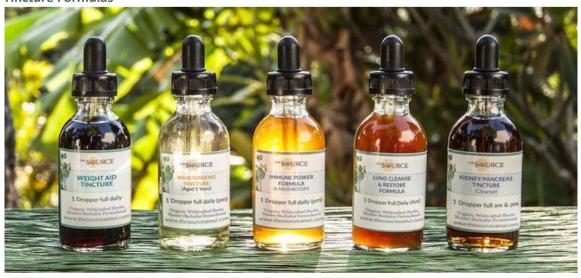

bal medicine formulas can do amazing things for the body in a short period of time. They taste remarkably good too (syrups), with the Tinctures being quite strong tasting.

## The Source Master Herbal Formulas – Advanced and sophisticated herbal medicine formulas

Formula P
 (Anti- Parasite & Candida)
 Liver & Gallbladder Cleanse Formula
 Thyroid Restore Formula (a 3-in-1 formula)
 (Natural Iodine, Blood Purifier + Natural Herbal Iron)

Form:

4. Hormone Balance Formula Capsules (Natural herbs for the body's hormone system)

5. Flow Formula Capsules (Intestinal & Colon formula)

6. Heavy Metals Detox Formula (Yarrow herb)

\* Bacteria and fungal eliminator (wild oregano oil) – is added in to every formula too.

# **Syrup Formulas and Capsule Formulas**

Name:



### **Tincture Formulas**



#### **Master Herbal Detox Retreat Program**

We have two Master Herbal Detox Programs available to you - Program A and Program B (New program!)

#### Program A

Includes for each person -

The Master Herbal Formulas – 6 of our very best organic handcrafted formulas:

- 1. Formula P (parasite & Candida formula)
- 2. Flow Formula (Intestinal & Colon formula)
- 3. Liver & Gallbladder Cleanse Formula
- 4. Natural Herbal Hormone Balance Formula
- 5. Thyroid Restore Formula (a 3-in-1 formula: Natural Iodine, Natural Herbal Iron, Blood Purifier formula)
- 6. Heavy Metals Detox Formula (Yarrow herb)

#### Plus:

- Consultation & program supervision with The Source Herbalist
- All fresh juices & whole fruits (provided to you daily)
- Specialist Acupressure treatment with Master Jet Lee (one trea