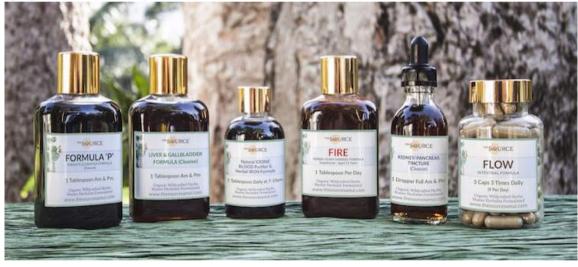

# **Our Master Herbal Formulas**

The Master Herbal Formulas – 6 of our very best organic handcrafted formulas:

- 1. Formula P (parasite & Candida formula)
- 2. Flow Formula (Intestinal & Colon formula)
- 3. Liver & Gallbladder Cleanse Formula
- 4. Natural Herbal Hormone Balance Formula

- 5. Thyroid Restore Formula (a 3-in-1 formula: Natural Iodine, Natural Herbal Iron, Blood Purifier formula)
- 6. Heavy Metals Detox Formula (Yarrow herb)

<sup>\*</sup>Bacteria and fungal eliminator (wild oregano oil) – is added to every formula

## The Source Master Herbal Formulas – Advanced and sophisticated herbal medicine formulas

Formula P
 (Anti- Parasite & Candida)
 Liver & Gallbladder Cleanse Formula
 Thyroid Restore Formula (a 3-in-1 formula)
 (Natural Iodine, Blood Purifier + Natural Herbal Iron)

Form:

4. Hormone Balance Formula Capsules (Natural herbs for the body's hormone system)

5. Flow Formula Capsules (Intestinal & Colon formula)

6. Heavy Metals Detox Formula (Yarrow herb)

\* Bacteria and fungal eliminator (wild oregano oil) – is added in to every formula too.